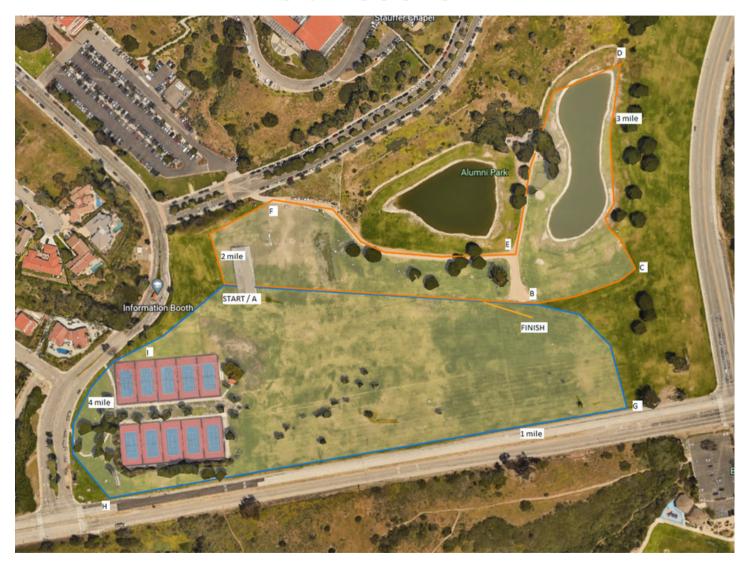

## WAVES INVITATIONAL MEN'S 8K COURSE MAP

START-B-C-D-E-F-A-B-G-H-I-A-B-C-D-E-F-A-B-G-H-I-A-B-C-D-E-F-A-B-G-H-I-A-B-C-D-E-F-A-FINISH