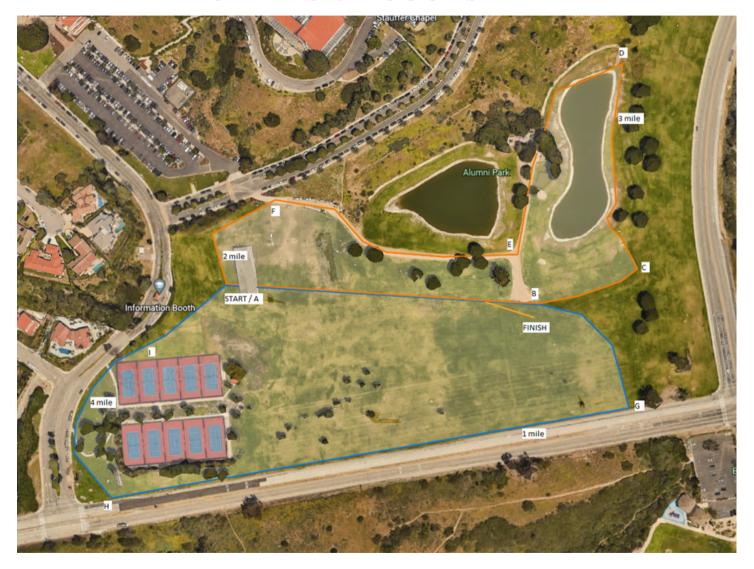

# WAVES INVITATIONAL WOMEN'S 6K COURSE MAP

START-B-C-D-E-F-A-B-G-H-I-A-B-C-D-E-F-A-B-G-H-I-A-B-C-D-E-F-A-FINISH