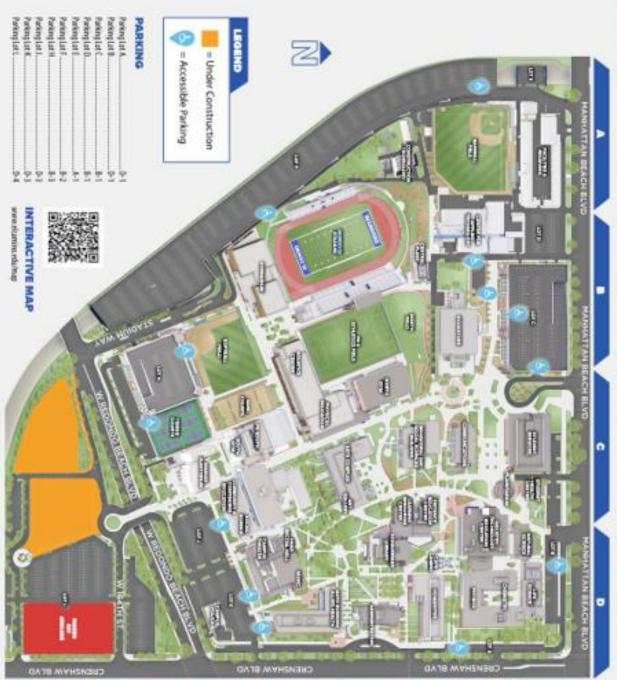

#### **PARKING:**

Spectator and personal vehicle parking are in the Lots' F and H parking structures, located off Redondo Beach Blvd at the South side of stadium. All vehicles will need to purchase a parking permit to avoid ticketing. (Exempt team vans excluded). BUSES Drop off, and Park in LOT D located on Manhattan Beach Blvd at the North side of stadium. OFFICIAL COLLEGE vehicles can park in either staff or student parking.

PERSONAL VEVICLES will need to park in student parking.

# CAMPUS MAF

## (a) El Camino College

## Administration Administration

22

|     | S. C. C. SHOWS                                  |
|-----|-------------------------------------------------|
| 13  | Wartor Welcome Certier                          |
| 173 | Special Resource Center (SRQ)                   |
| 10  | Student Services                                |
| 1-3 | Student Health Center                           |
| 13  | Student Activities Center (COMS 100)            |
| 63  | South Gym                                       |
| 6.3 | Sattudi Field (SBFL)                            |
| 13  | Satal Stence (SDCS)                             |
| 1.3 | Sand Courts (SWIII)                             |
| 0.1 | Palce                                           |
| 1.5 | Planetarium (PUAN)                              |
| 0.1 | Physiopers)                                     |
| 6.2 | PE South (PE-S                                  |
| 82  | PE & Authletins Field (PERD).                   |
| 133 | Physical Education (PE)                         |
| 62  | Northfipm                                       |
| 82  | Sorthfield                                      |
| 0-1 | Natural Science (NKS)                           |
| PJ  | Music (MISS)                                    |
| 82  | Murtico Studium (STAD)                          |
| 7.0 | Bluch System Allied Realth (MSAV)               |
| 100 | Manage Autography Strain                        |
| 9-1 | The School Fr.S.                                |
| 2.0 | many Development (Table                         |
|     | Charles and Charles and Charles                 |
| 25  | interest processed towards report toward toward |
| 2 1 | Industry Industrial Street (IIII)               |
| 0.4 | Burnishe BB                                     |
| 0.2 | Haaq RedisHulf                                  |
| 5-2 | Gynnasium (GM)                                  |
| 1.4 | Facilities & Bestring                           |
| 1.5 | Distance Education Center                       |
| 42  | Construction Technology (DKIT)                  |
| 6-3 | Community & Continuing Education.               |
| 12  | Communications                                  |
| 0.1 | Ormistry (DIBM)                                 |
| 8-2 | Central Plant                                   |
| 1   | Center for Applied Technology (CAT)             |
| 0.2 | Campus Thouby (TH)                              |
| 8-1 | East Dining Room.                               |
| 1.6 | Basic Renth Center                              |
| ¥.  | Bodoter                                         |
| 62  | Behavioral & Social Sciences Building (BSSB)    |
| 4.1 | Baseball Reld (BBR)                             |
| 133 | Aquatics Center (PODI)                          |
| 6-2 | Arts Complex (AREX)                             |
| 2.5 | The second second                               |